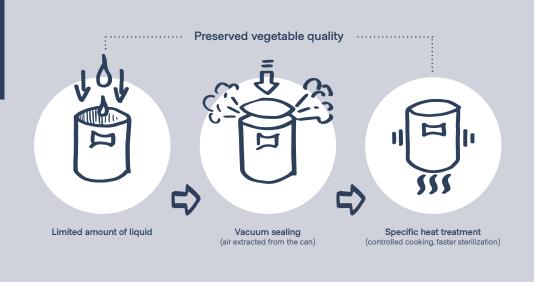

# LESS WATER, MORE FLAVOUR!

Vacuum-packed preparation using less liquid for **superior-quality** canned vegetables.

## VACUUM-PACKED Process

A process with exclusive benefits that are the result of a technology that PRESERVES THE FLAVOUR.

Vegetables keep all of their organoleptic qualities because they are vacuum-cooked in very little liquid.