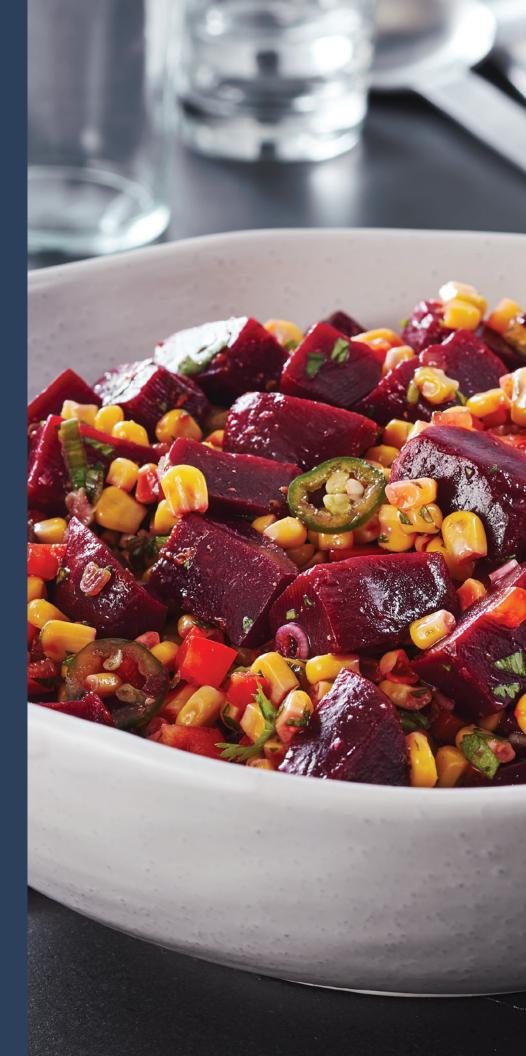

### A UNIQUE PROCESS

Enhance your salads or cooked dishes with the superior quality of vacuum-packed canned vegetables.

#### So many uses...

- ▶ **Cold:** Al dente texture, perfect for salads
- ▶ Hot: Vegetables remain intact and delicious

ARCTIC GARDENS
Whole grain corn
27117
6 x 2.84L

| Nutrition Facts<br>Valeur nutritive<br>Per 1/2 cup (125 mL)<br>pour 1/2 tasse (125 mL)                  |                                      |  |
|---------------------------------------------------------------------------------------------------------|--------------------------------------|--|
| Calories 90                                                                                             | % Daily Value* * valeur quotidienne* |  |
| Fat / Lipides 1 g                                                                                       | 1 %                                  |  |
| Saturated / saturés 0 g<br>+ Trans / trans 0 g                                                          | 0 %                                  |  |
| Carbohydrate / Glucides                                                                                 |                                      |  |
| Fibre / Fibres 2 g                                                                                      | 7 %                                  |  |
| Sugars / Sucres 4 g                                                                                     | 4 %                                  |  |
| Protein / Protéines 2 g                                                                                 |                                      |  |
| Cholesterol / Cholestéro                                                                                | 1 0 mg                               |  |
| Sodium 105 mg                                                                                           | 5 %                                  |  |
| Potassium 175 mg                                                                                        | 4 %                                  |  |
| Calcium 0 mg                                                                                            | 0 %                                  |  |
| Iron / Fer 0.3 mg                                                                                       | 2 %                                  |  |
| *5 % or less is a little, 15 % or more is a fot<br>*5 % ou moins c'est pour 15 % ou plus d'est beaucoup |                                      |  |

- ▶ Texture: firmer, holds together better
- ▶ Taste: fresh flavour maintained
- ▶ Shelf Life: longer than fresh or frozen products